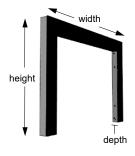

#### COMPLETED FACEPLATE & SPACER ASSEMBLY

| Width | Height | Depth |
|-------|--------|-------|
| 909   | 640    | 52    |

| Faceplate Dimensions | Width | Height | Depth |
|----------------------|-------|--------|-------|
| DVi34L               | 909   | 640    | 2.7   |

| Minimum<br>Fireplace Opening | Width<br>(front) | Width<br>(rear) | Height | Depth |
|------------------------------|------------------|-----------------|--------|-------|
| DVi34L                       | 780              | 600             | 586    | 406   |
| DVi34L (with spacer)         | 680              | 600             | 586    | 353   |