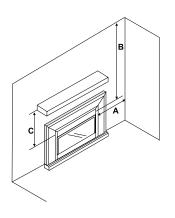

# CLEARANCES (mm)

| Minimum Clearances<br>To Combustibles | А   | В    | C* (MIN.) |
|---------------------------------------|-----|------|-----------|
| DVi34L                                | 255 | 1205 | 330       |

\*For other mantle clearances please check your product manual. A,B,C area measured from the side trim of the unit.

for your nearest dealer visit: regency-fire.com.au

or call 1800 081 978

Fireplace Products Australia Pty Ltd. 99 Colemans Road,