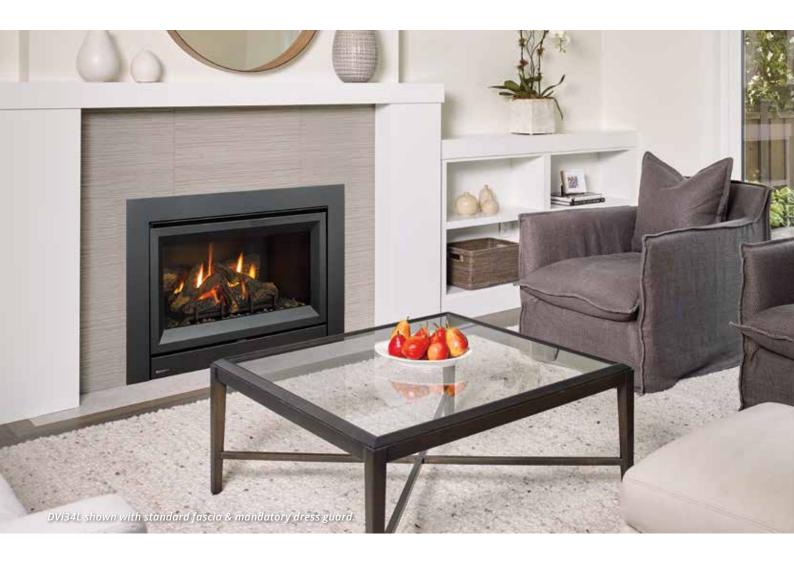

# **REGENCY DVi34L**

Direct Vent Gas Insert

The DVi34L gas log insert is modern and contemporary styled heater that will fit into most existing fireplaces creating the ambience of a wood fire along with the efficiency and convenience of a realistic gas log fire.

### STANDARD FEATURES

- o Contemporary design suits multiple installation options
- o Direct vent room sealed technology
- o Natural Gas 32MJ Input 6.2kW Output
- o Enhanced log set and embers
- o Ceramic glass with invisi-mesh screen
- o Flame adjustment
- Electronic ignition
- FireGenie RF (Radio Frequency) remote control with timer & thermostat function
- o 2-speed fan