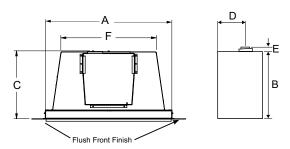

# SPECIFICATIONS (mm)

| Dimensions | А   | В   | С   | D   | Е  | F   |
|------------|-----|-----|-----|-----|----|-----|
| DVi34L     | 780 | 560 | 401 | 324 | 44 | 565 |