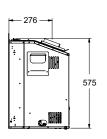

### FRAMING DIMENSIONS

NOTE: All product specifications are subject to change without notice. Before installing refer to the relevant product manual for full and up to date information. Heating capabilities of units are affected by: drafts under doorways or through flooring, large glass areas not covered by heavy drapes, ceiling heights greater than 2.4m or cathedral type ceilings, poor or no insulation and geographical locations.