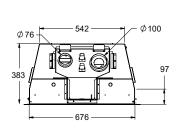

acking plate if additional height and width are needed to cover existing firebrick
- Optional Zero-Clearance (ZC) box and 4 sided fascia to install as a Direct Vent gas fireplace
- No Power? No Problem. Integrated battery back up allows this unit to run during power outages\*
  \*fan & lights are not supported while running on battery back up

## **GFi750** DETAILS

#### **UNIT SPECIFICATIONS**

| NOMINAL MAXIMUM GAS CONSUMPTION |          |            | ОИТРИТ |         |        |
|---------------------------------|----------|------------|--------|---------|--------|
| NG                              | PROPANE  | ULPG       | NG     | PROPANE | UPLG   |
| 26 MJ/hr                        | 26 MJ/hr | 21.5 MJ/hr | 5.1 kW | 5.1 kW  | 4.5 kW |



### **UNIT DIMENSIONS - FLUSH INSTALL (MM)**









### MINIMUM FIREPLACE DIMENSIONS (MM)





| A - HEIGHT | B - MAX. LINTEL<br>BAR DEPTH | C - DEPTH | E - FRONT DEPTH<br>TO TAPER | F - WIDTH<br>(REAR) | G - WIDTH<br>(FRONT) |
|------------|------------------------------|-----------|-----------------------------|---------------------|----------------------|
| 590        | 200                          | 400       | 100                         | 565                 | 685                  |

### **UNIT DIMENSIONS - WITH ZERO CLEARANCE BOX (MM)**







### FRAMING DIMENSIONS



NOTE: All product specifications are subject to change without notice. Before installing refer to the relevant product manual for full and up to date information. Heating capabilities of units are affected by: drafts under doorways or through flooring, large gl