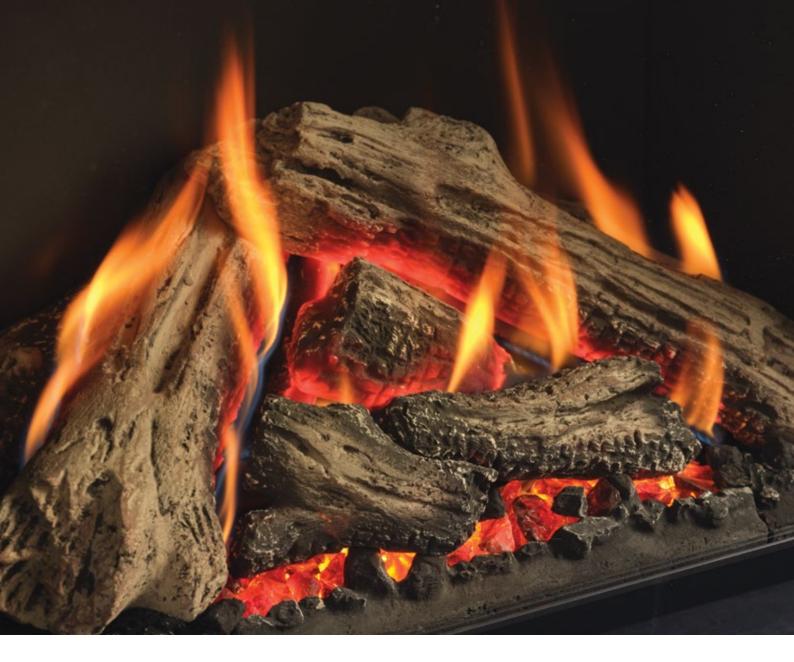

### Featuring Our Latest Technology

Inspired by nature and fueled by innovation, Regency's new patent-pending infusion burner technology delivers an unparalleled realistic flame and log set. Homeowners can now truly enjoy the look and feel of a traditional wood fire at the touch of a button.

By reimagining what's possible, Regency designers have replicated the beauty of a real wood fire by infusing the burners into the log set, creating a natural burning log effect for the **most natural looking gas insert** available. Watch in awe as the flames dance effortlessly in the firebox creating a one-of-a-kind experience. Unmatched by any traditional burner, the Infusion Burner will elevate the standard for Gas Inserts.