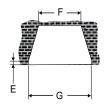

### MINIMUM FIREPLACE DIMENSIONS (MM)

| A - HEIGHT | B - MAX. LINTEL<br>BAR DEPTH | C - DEPTH | E - FRONT DEPTH<br>TO TAPER | F - WIDTH<br>(REAR) | G - WIDTH<br>(FRONT) |
|------------|------------------------------|-----------|-----------------------------|---------------------|----------------------|
| 590        | 200                          | 400       | 100                         | 565                 | 685                  |