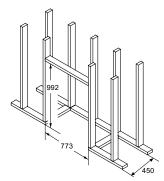

### FRAMING DIMENSIONS

NOTE: All product specifications are subject to change without notice. Before installing refer to the relevant product manual for full and up to date information. Heating capabilities of units are affected by: drafts under doorways or through flooring, large glass areas not covered by heavy drapes, ceiling heights greater than 2.4m or cathedral type ceilings, poor or no insulation and geographical locations.