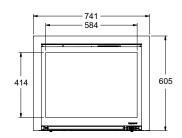

king plate if additional height and width are needed to cover existing firebrick
- Optional Zero-Clearance (ZC) box and 4 sided fascia to install as a Direct Vent gas fireplace
- No Power? No Problem. Integrated battery back up allows this unit to run during power outages\*
  \*fan & lights are not supported while running on battery back up

## **GFi750** DETAILS

#### **UNIT SPECIFICATIONS**

| NOMINAL MAXIMUM GAS CONSUMPTION |          |            | ОИТРИТ |         |        |
|---------------------------------|----------|------------|--------|---------|--------|
| NG                              | PROPANE  | ULPG       | NG     | PROPANE | UPLG   |
| 26 MJ/hr                        | 26 MJ/hr | 21.5 MJ/hr | 5.1 kW | 5.1 kW  | 4.5 kW |



### **UNIT DIMENSIONS - FLUSH INSTALL (MM)**









### MINIMUM FIREPLACE DIMENSIONS (MM)





| A - HEIGHT | B - MAX. LINTEL<br>BAR DEPTH | C - DEPTH | E - FRONT DEPTH<br>TO TAPER | F - WIDTH<br>(REAR) | G - WIDTH<br>(FRONT) |
|------------|------------------------------|-----------|-----------------------------|---------------------|----------------------|
| 590        | 200                          | 400       | 100                         | 565                 | 685                  |

### **UNIT DIMENSIONS - WITH ZERO CLEARANCE BOX (MM)**







### FRAMING DIMENSIONS



NOTE: All product specifications are subject to change without notice. Before installing refer to the relevant product manual for full and up to date information. Heating capabilities of units are affected by: drafts under doorways or through flooring, large glas