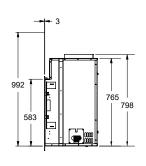

----------|----------|------------|--------|---------|--------|
| NG                              | PROPANE  | ULPG       | NG     | PROPANE | UPLG   |
| 26 MJ/hr                        | 26 MJ/hr | 21.5 MJ/hr | 5.1 kW | 5.1 kW  | 4.5 kW |



### **UNIT DIMENSIONS - FLUSH INSTALL (MM)**









### MINIMUM FIREPLACE DIMENSIONS (MM)





| A - HEIGHT | B - MAX. LINTEL<br>BAR DEPTH | C - DEPTH | E - FRONT DEPTH<br>TO TAPER | F - WIDTH<br>(REAR) | G - WIDTH<br>(FRONT) |
|------------|------------------------------|-----------|-----------------------------|---------------------|----------------------|
| 590        | 200                          | 400       | 100                         | 565                 | 685                  |

### **UNIT DIMENSIONS - WITH ZERO CLEARANCE BOX (MM)**







### FRAMING DIMENSIONS



NOTE: All product specifications are subject to change without notice. Before installing refer to the relevant product manual for full and up to date information. Heating capabilities of units are affected by: drafts under doorways or through flooring, large glass areas not covered by heavy drapes, ceiling heights greater than 2.4m or cathedral type ceilings, poor or no insulation and geographical locations.

for your nearest dealer visit: **regency-fire.com.au** or call 1800 081 978

Fireplace Products Australia Pty Ltd. 99 Colemans Road,

Dandenong South, Vic, 3175, Australia Phone: 1 800 081 978

Email: sales@regency-fire.com.au

**Distributor WA Air Group Australia** 131 Bannister Rd, Canning Vale WA 6155 Australia

Phone: 08 9350 2200

New Zealand .au **Pho