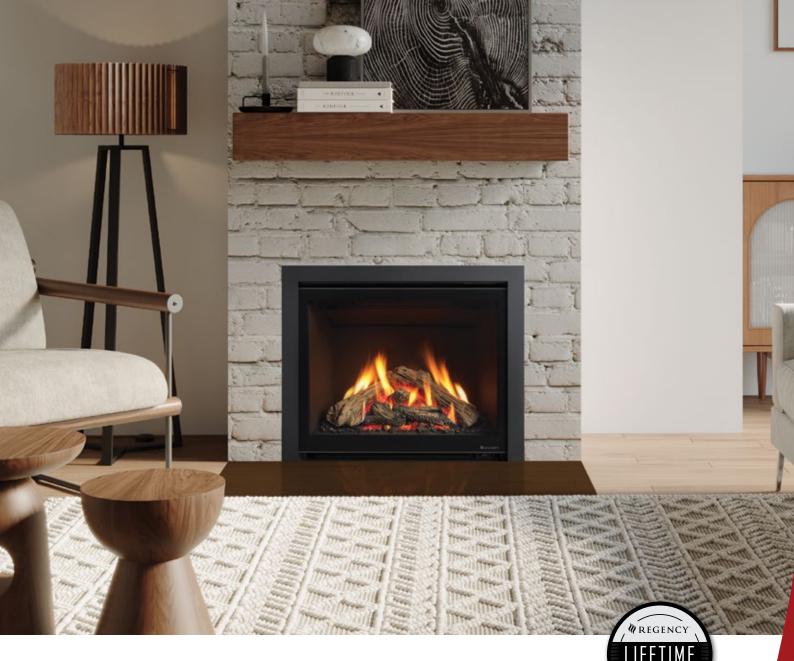

#### NO CHIMNEY? NO PROBLEM.

With our Zero-Clearance box, you can transform our Greenfire Infusion Burner Gas Insert into a Direct Vent Gas Fireplace, adding even more flexibility.

### **FEATURES**

- · NEW: innovative, patent-pending infusion burner with Australian hardwood logs
- 6 speed fan and remote control included
- Dual glass safety barrier for a clear view of the fire
- Ember bed lighting for a realistic glow with 6 levels of adjustable brightness
- Optional 3 piece glass inserts for enhanced style and realism
- Optional 3 sided backing plate if additional height and width are needed to cover existing firebrick
- Optional Zero-Clearance (ZC) box and 4 sided fascia to install as a Direct Vent gas fireplace
- No Power? No Problem. Integrated battery back up allows this unit to run during power outages\*
  \*fan & lights are not supported while running on battery back up