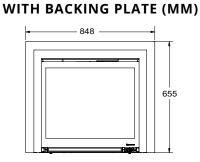

plate if additional height and width are needed to cover existing firebrick
- Optional Zero-Clearance (ZC) box and 4 sided fascia to install as a Direct Vent gas fireplace
- No Power? No Problem. Integrated battery back up allows this unit to run during power outages\*
  \*fan & lights are not supported while running on battery back up

## **GFi750** DETAILS

#### **UNIT SPECIFICATIONS**

| NOMINAL MAXIMUM GAS CONSUMPTION |          |            | ОИТРИТ |         |        |
|---------------------------------|----------|------------|--------|---------|--------|
| NG                              | PROPANE  | ULPG       | NG     | PROPANE | UPLG   |
| 26 MJ/hr                        | 26 MJ/hr | 21.5 MJ/hr | 5.1 kW | 5.1 kW  | 4.5 kW |



### **UNIT DIMENSIONS - FLUSH INSTALL (MM)**









### MINIMUM FIREPLACE DIMENSIONS (MM)





| A - HEIGHT | B - MAX. LINTEL<br>BAR DEPTH | C - DEPTH | E - FRONT DEPTH<br>TO TAPER | F - WIDTH<br>(REAR) | G - WIDTH<br>(FRONT) |
|------------|------------------------------|-----------|-----------------------------|---------------------|----------------------|
| 590        | 200                          | 400       | 100                         | 565                 | 685                  |

### **UNIT DIMENSIONS - WITH ZERO CLEARANCE BOX (MM)**







### FRAMING DIMENSIONS



NOTE: All product specifications are subject to change without notice. Before installing refer to the relevant product manual for full and up to date information. Heating capabilities of units are affected by: drafts under doorways or through flooring, large glass ar