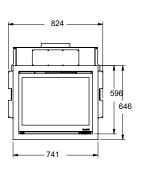

------------|----------|------------|--------|---------|--------|
| NG                              | PROPANE  | ULPG       | NG     | PROPANE | UPLG   |
| 26 MJ/hr                        | 26 MJ/hr | 21.5 MJ/hr | 5.1 kW | 5.1 kW  | 4.5 kW |



### **UNIT DIMENSIONS - FLUSH INSTALL (MM)**









### MINIMUM FIREPLACE DIMENSIONS (MM)





| A - HEIGHT | B - MAX. LINTEL<br>BAR DEPTH | C - DEPTH | E - FRONT DEPTH<br>TO TAPER | F - WIDTH<br>(REAR) | G - WIDTH<br>(FRONT) |
|------------|------------------------------|-----------|-----------------------------|---------------------|----------------------|
| 590        | 200                          | 400       | 100                         | 565                 | 685                  |

### **UNIT DIMENSIONS - WITH ZERO CLEARANCE BOX (MM)**







### FRAMING DIMENSIONS



NOTE: All product specifications are subject to change without notice. Before installing refer to the relevant product manual for full and up to date information. Heating capabilities of units are affected by: drafts under doorways or through flooring, large glass areas not covered by heavy drapes, ceiling heights greater than 2.4m or cathedral type ceilings, poor or no insulation and geographical locations.

for your nearest dealer visit: **regency-fire.com.au** or call 1800 081 978

Fireplace Products Australia Pty Ltd. 99 Colemans Road,

Dandenong South, Vic, 3175, Australia Phone: 1 800 081 978

Email: sales@regency-fire.com.au

**Distributor WA Air Group Australia** 131 Bannister Rd, Canning Vale WA 6155 Australia

Phone: 08 9350 2200

New Zealand .au **P