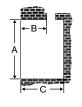

### MINIMUM FIREPLACE DIMENSIONS (MM)

| A - HEIGHT | B - MAX. LINTEL<br>BAR DEPTH | C - DEPTH | E - FRONT DEPTH<br>TO TAPER | F - WIDTH<br>(REAR) | G - WIDTH<br>(FRONT) |
|------------|------------------------------|-----------|-----------------------------|---------------------|----------------------|
| 590        | 200                          | 400       | 100                         | 565                 | 685                  |