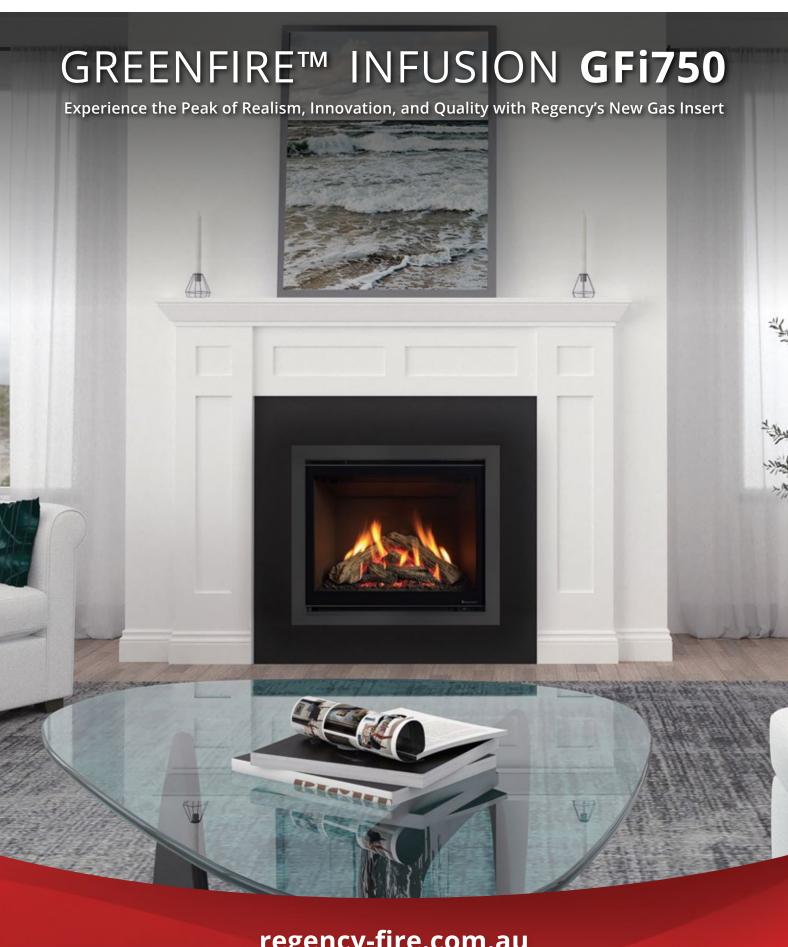

# **GFi750** GAS INSERT

### Regency's Most Advanced Gas Insert

Experience the most realistic gas fireplace insert available. The all-new GFi750 is designed to fit into more homes and provide a class-leading viewing area, so you **see more of what matters - the fire**. Our all-new patent-pending infusion burner technology creates a burning log look so realistic your guests will have a hard time telling whether it's wood or gas!