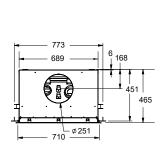

### **UNIT DIMENSIONS - WITH ZERO CLEARANCE BOX (MM)**

### FRAMING DIMENSIONS

NOTE: All product specifications are subject to change without notice. Before installing refer to the relevant product manual for full and up to date information. Heating capabilities of units are affected by: drafts under doorways or through flooring, large glass areas not covered by heavy drapes, ceiling heights greater than 2.4m or cathedral type ceilings, poor or no insulation and geographical locations.